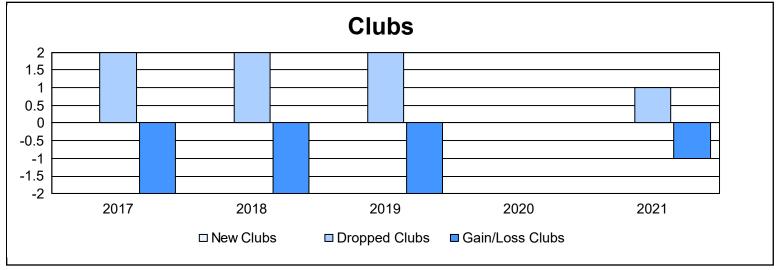

| Year      | New<br>Clubs | Dropped<br>Clubs | Gain/<br>Loss<br>Clubs | New<br>Members | Charter<br>Members | Reinstate<br>Members | Transfer<br>Members | Total<br>Member<br>Added | Total<br>Members<br>Dropped | Gain/<br>Loss<br>Members |
|-----------|--------------|------------------|------------------------|----------------|--------------------|----------------------|---------------------|--------------------------|-----------------------------|--------------------------|
| 2016-2017 | 0            | 2                | -2                     | 131            | 0                  | 7                    | 1                   | 139                      | 165                         | -26                      |
| 2017-2018 | 0            | 2                | -2                     | 88             | 0                  | 6                    | 1                   | 95                       | 157                         | -62                      |
| 2018-2019 | 0            | 2                | -2                     | 74             | 1                  | 7                    | 2                   | 84                       | 140                         | -56                      |
| 2019-2020 | 0            | 0                | 0                      | 72             | 1                  | 2                    | 1                   | 76                       | 116                         | -40                      |
| 2020-2021 | 0            | 1                | -1                     | 31             | 0                  | 2                    | 2                   | 35                       | 114                         | -79                      |
| Average   | 0            | 1                | -1                     | 79             | 0                  | 5                    | 1                   | 86                       | 138                         | -53                      |